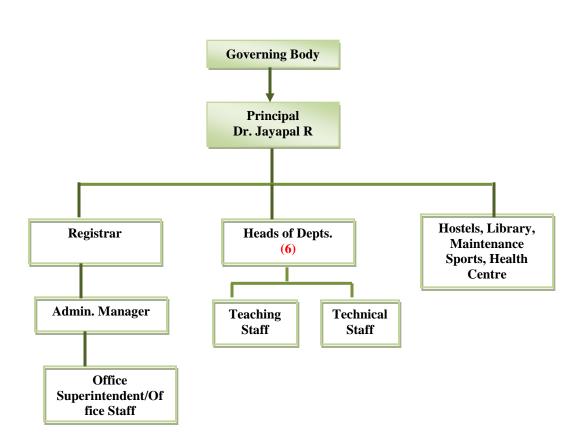

| 7  | Governing Board Members                                                            | Please refer Annex. 'A'.                                                                                                                                                            |
|----|------------------------------------------------------------------------------------|-------------------------------------------------------------------------------------------------------------------------------------------------------------------------------------|
|    | Frequency of meetings & date of last meeting                                       | Minimum Twice in a year.:11/8/2019 and 06/02/2020                                                                                                                                   |
| 8  | Academic Advisory Body                                                             | Please refer Annex. 'B'.                                                                                                                                                            |
| 9  | Organizational Chart                                                               | Please refer Annex. 'C'                                                                                                                                                             |
| 10 | Student feedback mechanism on<br>Institutional Governance /<br>faculty performance | Please refer Annex. 'D'                                                                                                                                                             |
| 11 | Grievance Redressal mechanism for faculty, Staff and students                      | Grievance Redressal Cell consisting of the following<br>members has been constituted in the institution, to resolve<br>the issues/complaints related to students and staff members. |
|    |                                                                                    | 1. Dr. Deepak ,Senior Professor, CSE Dept                                                                                                                                           |
|    |                                                                                    | 2. Dr. Rudresh Kumar K.J, Associate Professor, Chemistry Dep                                                                                                                        |
|    |                                                                                    | 3. Dr. Suresh Kumar M R, Associate Professor, Physics Dept.                                                                                                                         |
|    |                                                                                    | 4. Dr. Madhura S, Assistant Professor, ECE Dept.                                                                                                                                    |
|    |                                                                                    | 5. Dr. Sivashankar, Assistant Professor, Maths Dept.                                                                                                                                |
|    |                                                                                    | 6. Mr. Nanda Kumar, Assistant Professor, ME Dept.                                                                                                                                   |